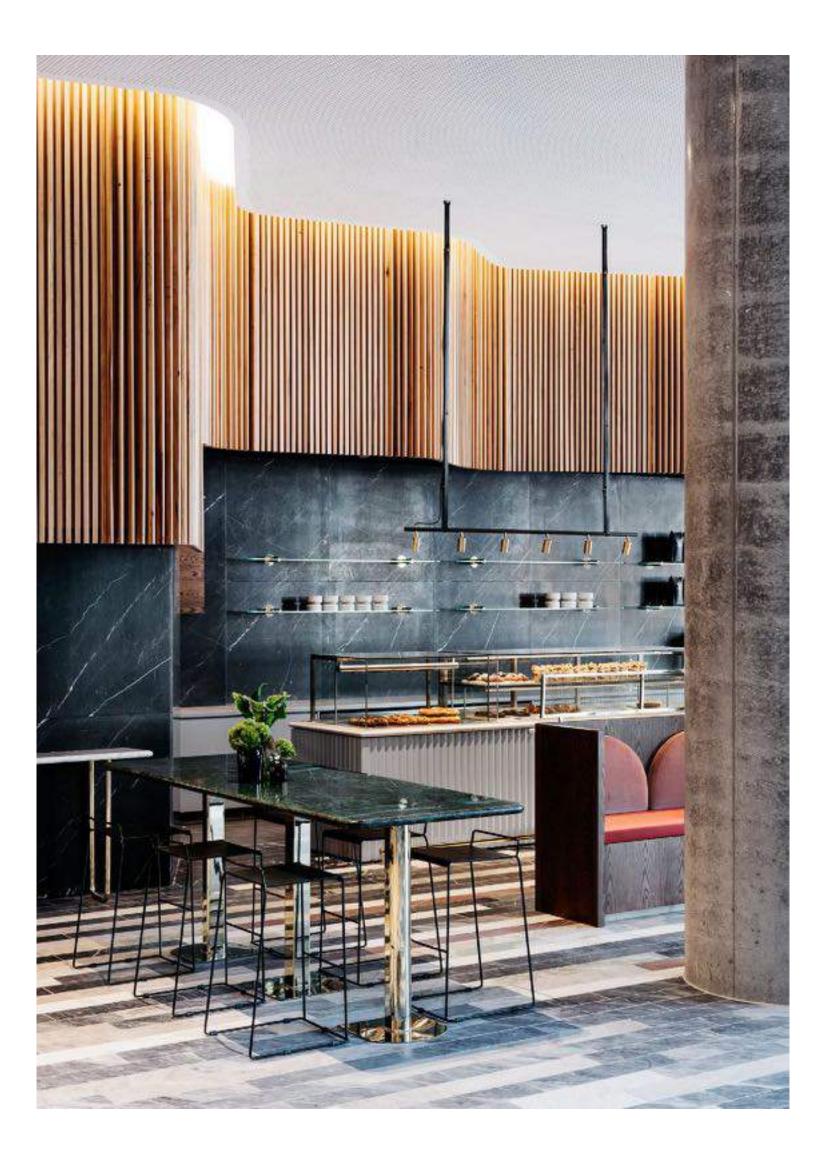

1.00

The all

1 15- 137 Y

1.197.30

at 2 P

100

Previously more often associated with sombre and dark interiors, Boiserie Refined adopts more delicate wooden wall coverings for a contemporary, airy and light feeling. Combined with bright colours and metals, this refreshed take on panelling features slimmer, more vertical patterns that often result in gently ribbed surfaces.

The Briefing Boiserie Refined

**The Briefing** Boiserie Refined

Toby's Estate cafe by Studio Tate

**Rosa Bertoli** @biscott\_i @wallpapermag

**The Briefing** Boiserie Refined

Toby's Estate cafe by Studio Tate