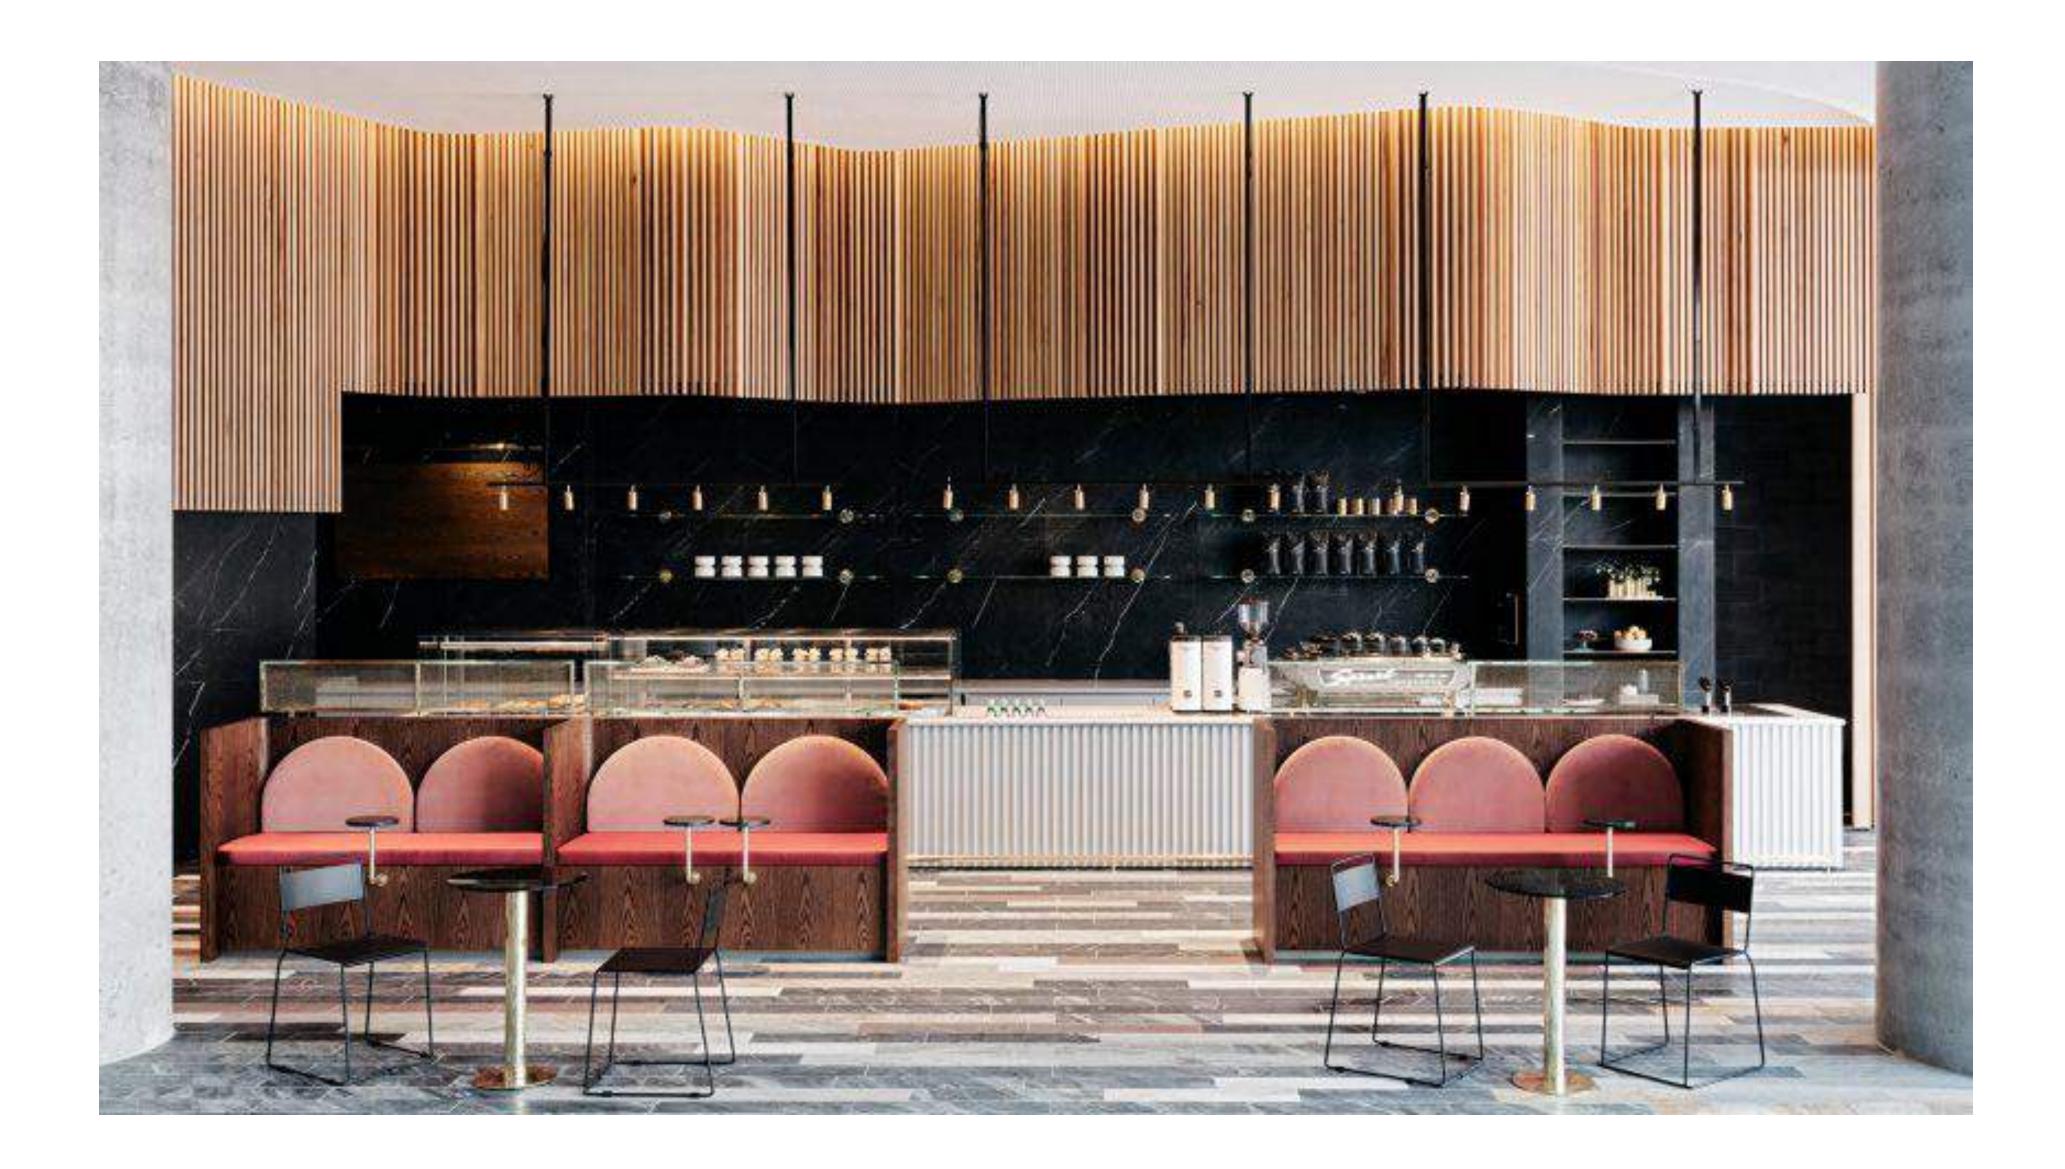

1.00

The all

1 15- 137 Y

1.197.30

at 2 P

100

Previously more often associated with sombre and dark interiors, Boiserie Refined adopts more delicate wooden wall coverings for a contemporary, airy and light feeling. Combined with bright colours and metals, this refreshed take on panelling features slimmer, more vertical patterns that often result in gently ribbed surfaces.

The Briefing Boiserie Refined

**The Briefing** Boiserie Refined

Toby's Estate cafe by Studio Tate

**Rosa Bertoli** @biscott\_i @wallpapermag

**The Briefing** Boiserie Refined

Toby's Estate cafe by Studio Tate